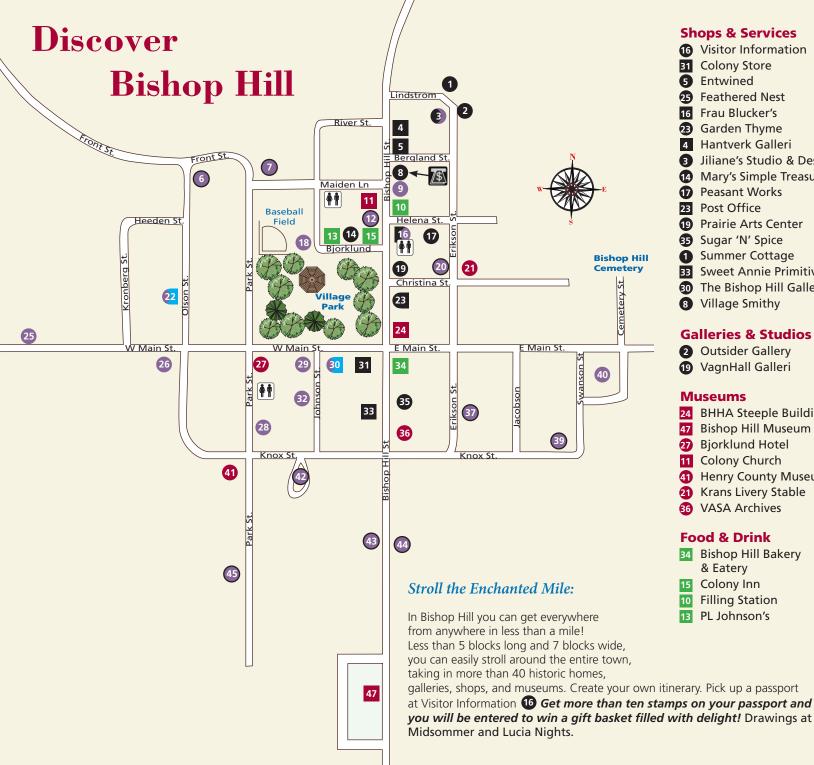

# **Shops & Services**

- 16 Visitor Information
- 31 Colony Store
- 5 Entwined
- 25 Feathered Nest
- Frau Blucker's
- Garden Thyme
- 4 Hantverk Galleri
- Jiliane's Studio & Design
- Mary's Simple Treasures
- **Peasant Works**
- 23 Post Office
- Prairie Arts Center
- 35 Sugar 'N' Spice
- Summer Cottage
- **Sweet Annie Primitives**
- The Bishop Hill Gallery
- Village Smithy

## **Galleries & Studios**

- 2 Outsider Gallery
- VagnHall Galleri

### Museums

- 24 BHHA Steeple Building
- 47 Bishop Hill Museum
- **Bjorklund Hotel**
- Colony Church
- Henry County Museum
- **Krans Livery Stable**
- **VASA Archives**

## **Food & Drink**

- Bishop Hill Bakery & Eatery
- Colony Inn
- Filling Station
- PL Johnson's

# Lodaina

- 30 The Gallery Inn
- Twin Flower B&B

# Points of Interest

- 16 Visitor Information
- Boys Dormitory
- 30 Colony Administration Building.
- Colony Blacksmith Shop
- Colony Carpenter Shop
- Colony Hospital
- Colony Residence
- Colony School
- Dairy Building
- 20 Eric Krans House
- Eric Troil House
- Fire Station
- Jacobson House
- 6 Jansson House
- 45 Krusbo House
- Littlebrick
- Meat Storage House
- Methodist Church
- BH Municipal Building
- Olson Barn
- Red Oak House
  - **Swanson House**

### Points of Interest

- # Open to public
- Walk-by viewing only
- # Open Year Round\*
- ATM\*\* at Village Smithy
- \*† Public Restroom
- Some locations have modified winter hours. Please call to avoid disappointment
- \*\* ATM available for the convenience of our visitors. Not all shops accept credit or debit cards.